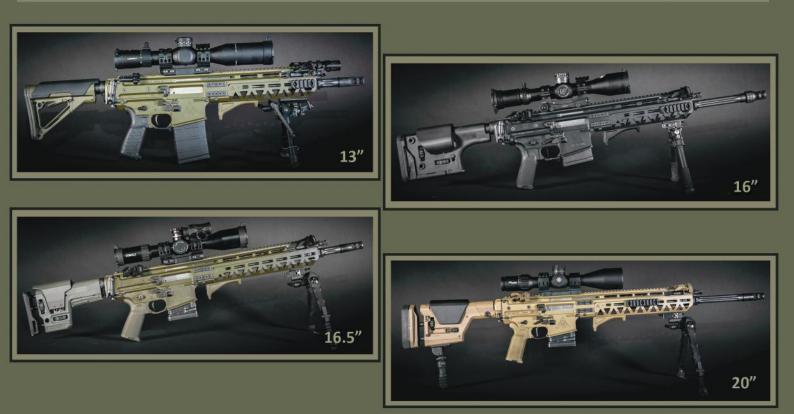

## Modular weapon system MWS-25 (SKW .308)

The ZMT MWS-25 (SKW .308) is a modular semi-automatic sniper rifle manufactured in Zakłady Mechaniczne "Tarnów" S.A. It was designed in a specific way to fulfill strict requirements of the contemporary battle field. The rifle features modular construction, ergonomic usage customized for both left-hand and right-hand shooters, adjusted to work with a silencer and a folded butt-stock. The rifle can be offered with barrels of the following lengths: from 13" up to 20" in calibers .308 WIN and 6.5 Creedmoor. The rifle is dedicated both for institutional customers, as well as for sport shooters.

| MWS-25                                                                            | Barrel length                                |                           |                |              |
|-----------------------------------------------------------------------------------|----------------------------------------------|---------------------------|----------------|--------------|
|                                                                                   | 20″                                          | 16.5″                     | 16″            | 13″          |
| Caliber                                                                           | .308 WIN (7.62x51mm NATO) /<br>6.5 Creedmoor | .308 WIN (7.62x51mm NATO) |                |              |
| Weight (without sight equipment,<br>bipod and magazine) – depending on<br>the set | 5 - 5.65 kg                                  | 4.85 - 5.45 kg            | 4.64 - 5.25 kg | 4.4 - 4.6 kg |
| Overall length with unfolded buttstock                                            | 1088 mm                                      | 991 mm                    | 978 mm         | 902 mm       |
| Overall length with folded buttstock                                              | 815 mm                                       | 718 mm                    | 705 mm         | 629 mm       |
| Magazine capacity                                                                 | 10 / 20 rounds                               |                           |                |              |