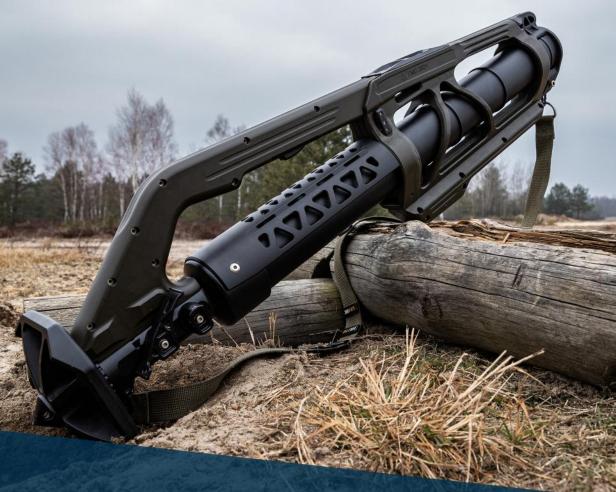

## **Light Commando Mortar LMC**

60 mm Light Commando Mortar is designed for destructive kinetic impact against enemy combat systems and to destroy manpower, light field fortifications as well as firearms and military technology with semi-indirect fire. Due to the high range and high fragmentation of the projectile, the mortar provides effective support to the fighting units under different optical visibility and atmospheric conditions both during the day and at night. The steep trajectory of the missile and the small dimensions of the mortar in the combat position allow the targets to be struck by semi-indirect fire, i.e. observed from the firing position.

LMC manufactured by ZM Tarnów S.A. is the only mortar on the market that allows to fire projectiles up to 2.2 kg while ensuring the guaranteed durability of the barrel at the level of 2000 shots.

The LMC mortar is designed to fire 60 mm MAPAM (Mortar Anti-Personal Anti-Material) ammunition with a propellant charge I (Charge 1) by SAAB Bofors Dynamics. The LMC mortar is equipped with a built-in programmable digital sight with the display of the distance to the target and display of angular values, which enables to fire other 60 mm rounds with a caliber compliant with the STANAG 4425 ed. 2 of any manufacturer under the condition that the propellant is limited to the permissible pressure value and the digital sight is reprogrammed to implemented compatible shooting tables.

| Caliber                                    | 60.7 mm                                                                         |
|--------------------------------------------|---------------------------------------------------------------------------------|
| Maximum range                              | min. 1300 m                                                                     |
| Minimum range                              | max. 200 m                                                                      |
| Rpm (rounds per minute)                    | 25 rpm                                                                          |
| Maximum number of rounds by continous fire | 30 pcs                                                                          |
| Work cycle                                 | single-shot                                                                     |
| Sight                                      | digital                                                                         |
| Weight                                     | ≤ 7.5 kg                                                                        |
| Ammunition                                 | dedicated 60mm MAPAM (SAAB)<br>60mm ammunition compatible with<br>STANAG 4425.2 |